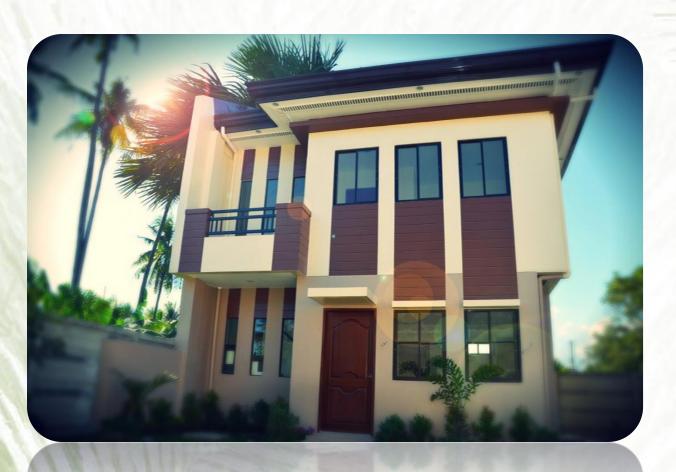

## Callisto

Type: Duplex

Bedroom: 3

Toilet and Bath: 2

**Dimensions** 

Floor area: 73.36 sqm

Service area: 5.94 sqm

Carport: 17.5 sqm