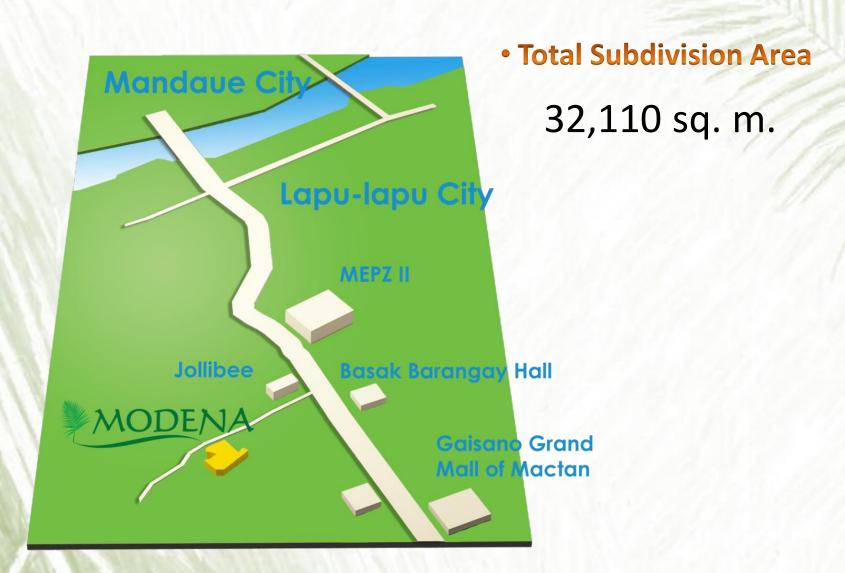

By:



#### Modena Mactan Location



### Modena Mactan Subdivision Map



#### Modena Minglanilla Location



Total Subdivision Area
20,719 sq. m.

#### Modena Minglanilla Subdivision Map



#### PHASE 1

Adora – 5 units

Callisto – 20 units

Adrina – 28 units

Adagio – 11 units

Elysia – 3 units

#### PHASE 2

Adora – 42 units

Callisto – 28 units

Adrina – 10 units

Adagio – 1 unit

Elysia – 3 units



# Adora

Type: Townhouse

Bedroom: 3

Toilet and Bath: 2

**Dimensions** 

Floor area: 66.45 sqm

Service area: 4.97 sqm

Carport: 13.5 sqm

Total Floor area: 85 sqm

Lot area: 60 sqm



## Callisto

Type: Duplex

Bedroom: 3

Toilet and Bath: 2

**Dimensions** 

Floor area: 73.36 sqm

Service area: 5.94 sqm

Carport: 17.5 sqm

Total Floor area: 79 sqm

Lot area: 80 sqm





**Ground Floor** 

2<sup>nd</sup> Floor



# Adrin