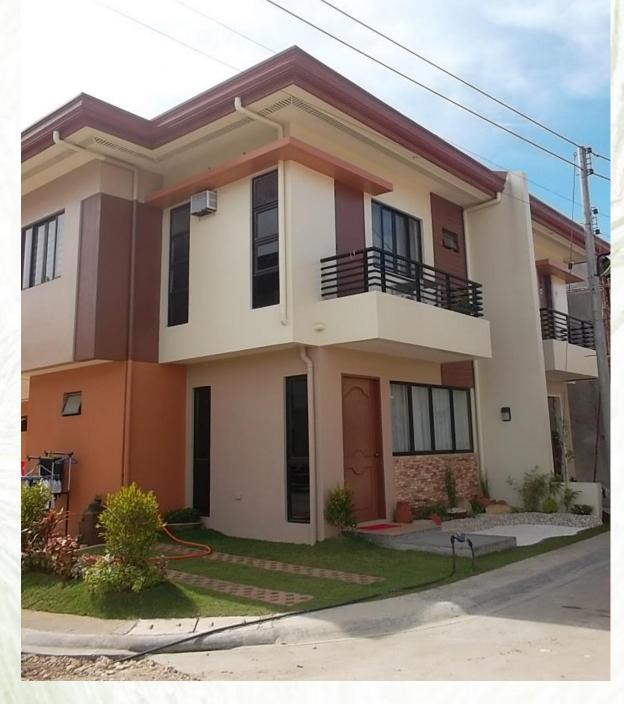

# Adora

Type: Townhouse

Bedroom: 3

Toilet and Bath: 2

**Dimensions** 

Floor area: 66.45 sqm

Service area: 4.97 sqm

Carport: 13.5 sqm

Total Floor area: 85 sqm

Lot area: 60 sqm