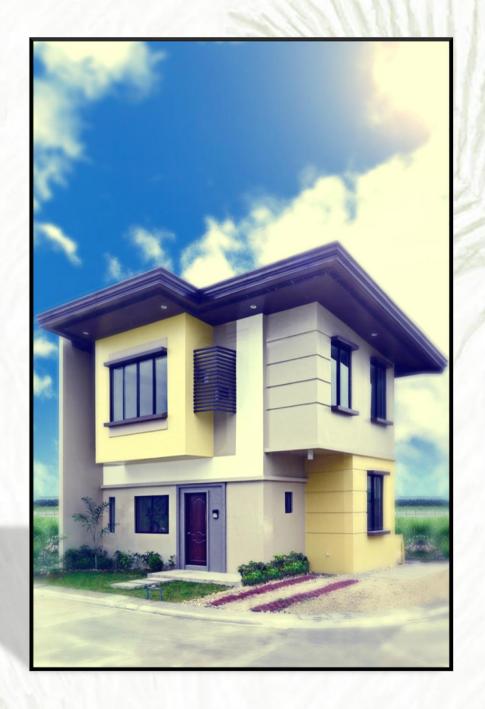

# Adagio

Type: Attached

Bedroom: 4

Toilet and Bath: 2

**Dimensions** 

Floor area: 75.6 sqm

Service area: 8 sqm

Carport: 17.85 sqm