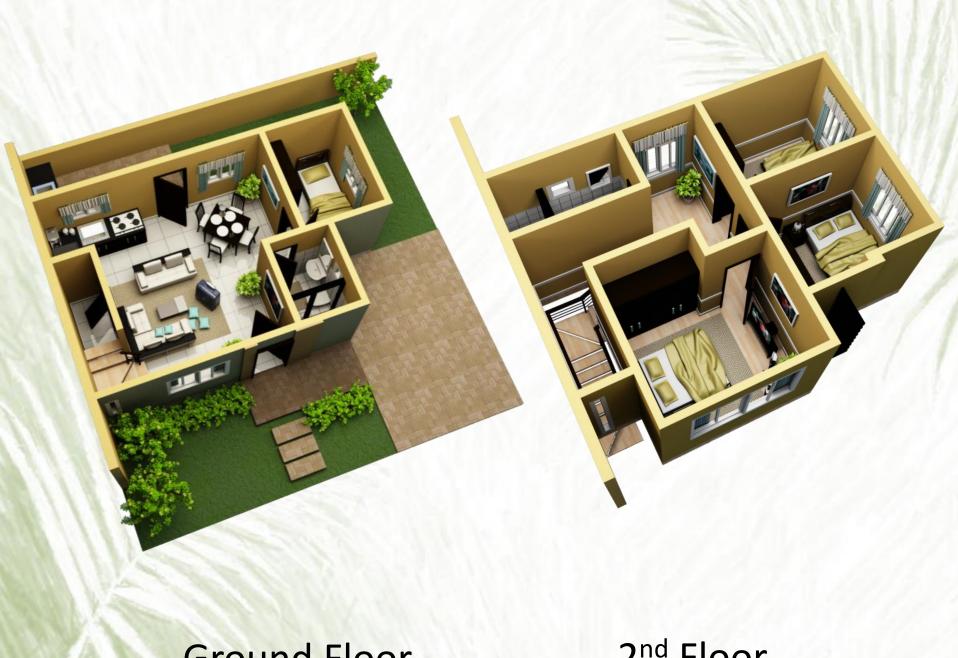

## Callisto

Type: Duplex

Bedroom: 3

Toilet and Bath: 2

**Dimensions** 

Floor area: 73.36 sqm

Service area: 5.94 sqm

Carport: 17.5 sqm

Total Floor area: 79 sqm

Lot area: 80 sqm

**Ground Floor** 

2<sup>nd</sup> Floor