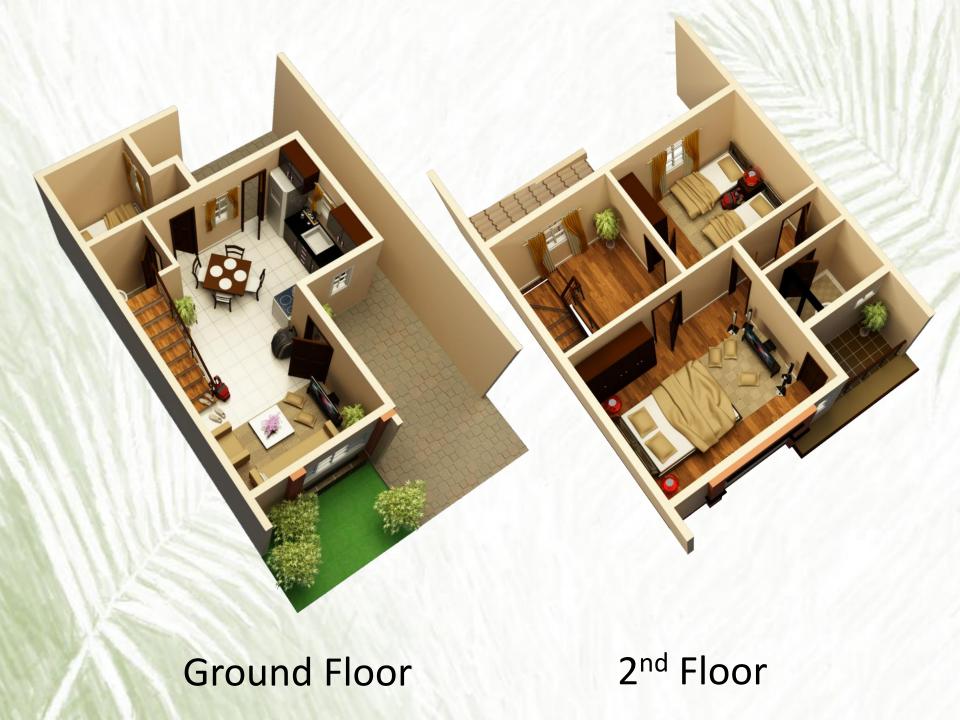

## Callisto

Type: Duplex

Bedroom: 3

Toilet and Bath: 2

**Dimensions** 

Floor area: 73.36 sqm

Service area: 5.94 sqm

Carport: 17.5 sqm

Total Floor area: 79 sqm

Lot area: 80 sqm

**Ground Floor** 

2<sup>nd</sup> Floor