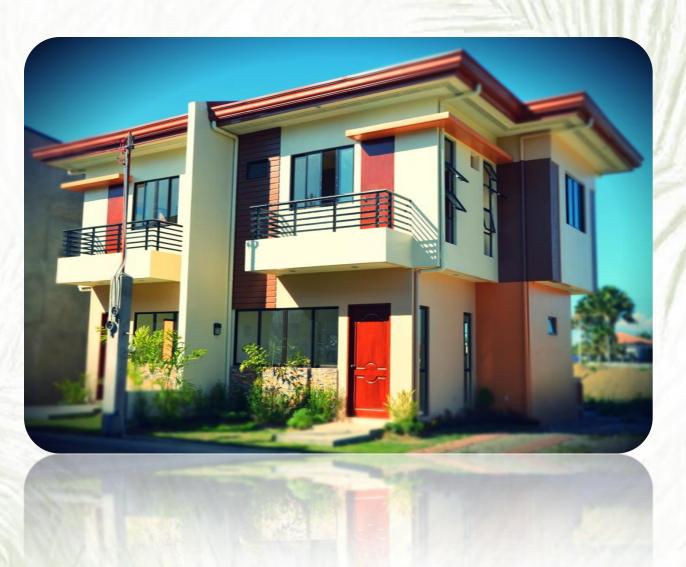

# Adrina

Type: Attached

Bedroom: 4

Toilet and Bath: 2

**Dimensions** 

Floor area: 74.6 sqm

Service area: 9.48 sqm

Carport: 11.25 sqm

Total Floor area: 84 sqm

Lot area: 90 sqm