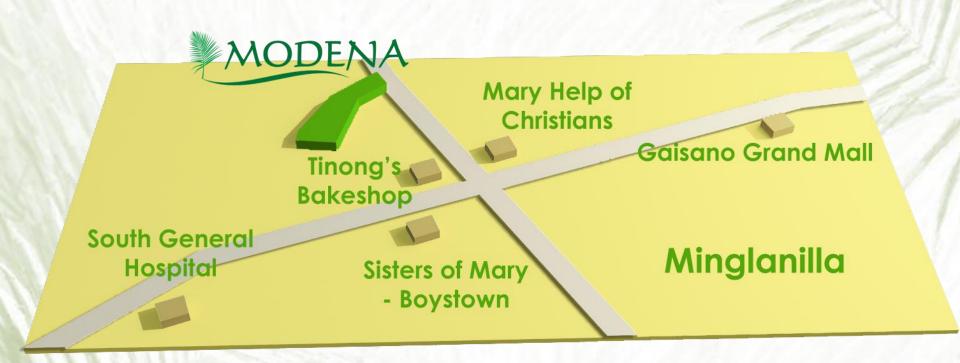

By:



#### Modena Mactan Location



### Modena Mactan Subdivision Map



#### Modena Minglanilla Location



Total Subdivision Area
20,719 sq. m.

#### Modena Minglanilla Subdivision Map



#### PHASE 1

Adora – 5 units

Callisto – 20 units

Adrina – 28 units

Adagio – 11 units

Elysia – 3 units

#### PHASE 2

Adora – 42 units

Callisto – 28 units

Adrina – 10 units

Adagio – 1 unit

Elysia – 3 units



# Adora

Type: Townhouse

Bedroom: 3

Toilet and Bath: 2

**Dimensions** 

Floor area: 66.45 sqm

Service area: 4.97 sqm

Carport: 13.5 sqm

Total Floor area: 85 sqm

Lot area: 60 sqm



## Callisto

Type: Duplex

Bedroom: 3

Toilet and Bath: 2

**Dimensions** 

Floor area: 73.36 sqm

Service area: 5.94 sqm

Carport: 17.5 sqm

Total Floor area: 79 sqm

Lot area: 80 sqm





**Ground Floor** 

2<sup>nd</sup> Floor



# Adrina

Type: Attached

Bedroom: 4

Toilet and Bath: 2

**Dimensions** 

Floor