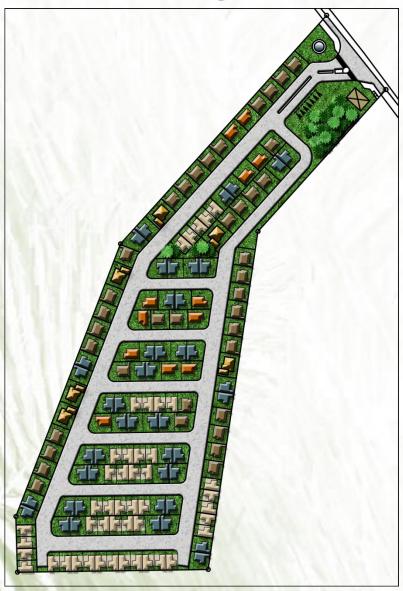

### Modena Mactan Subdivision Map

#### PHASE 1

Adora – 5 units

Callisto – 20 units

Adrina – 28 units

Adagio – 11 units

Elysia – 3 units

#### PHASE 2

Adora – 42 units

Callisto – 28 units

Adrina – 10 units

Adagio – 1 unit

Elysia – 3 units