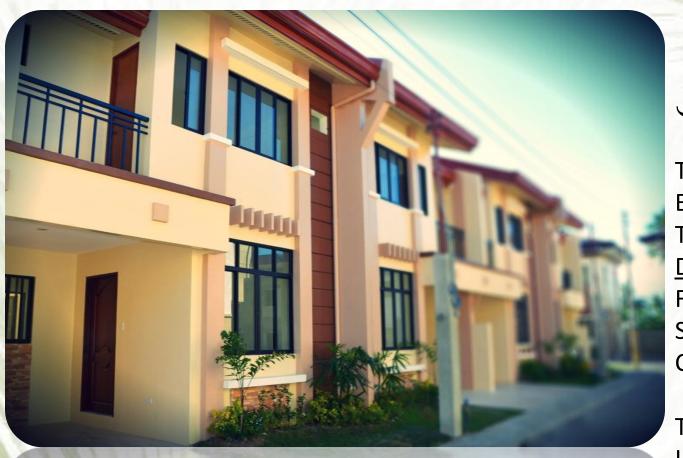

## Callisto

Type: Duplex

Bedroom: 3

Toilet and Bath: 2

**Dimensions** 

Floor area: 73.36 sqm

Service area: 5.94 sqm

Carport: 17.5 sqm

Total Floor area: 79 sqm

Lot area: 80 sqm

**Ground Floor** 

2<sup>nd</sup> Floor