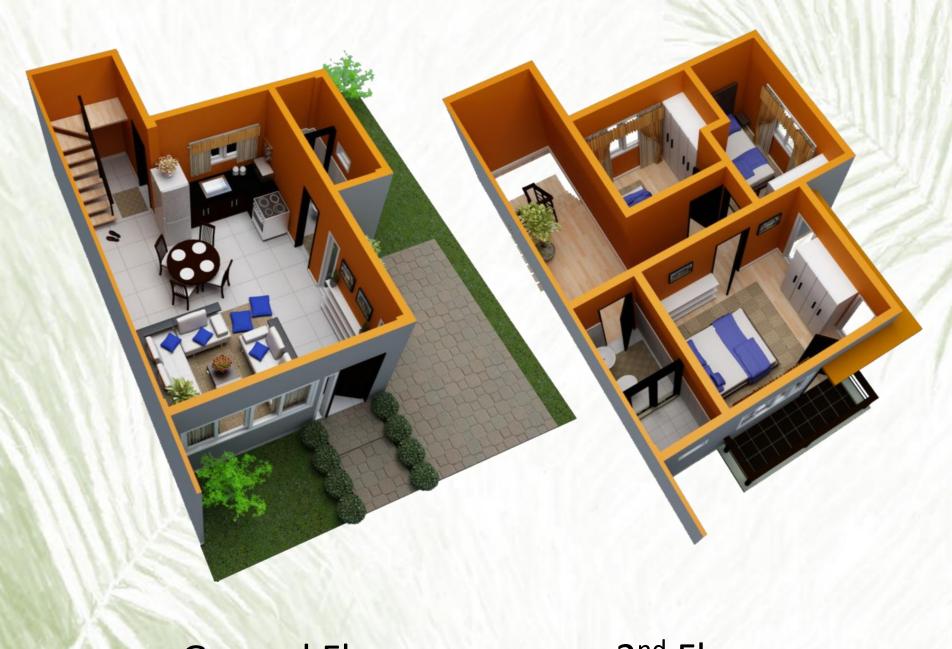

## Callisto

Type: Duplex

Bedroom: 3

Toilet and Bath: 2

**Dimensions** 

Floor area: 73.36 sqm

Service area: 5.94 sqm

Carport: 17.5 sqm

Total Floor area: 79 sqm

Lot area: 80 sqm

**Ground Floor** 

2<sup>nd</sup> Floor