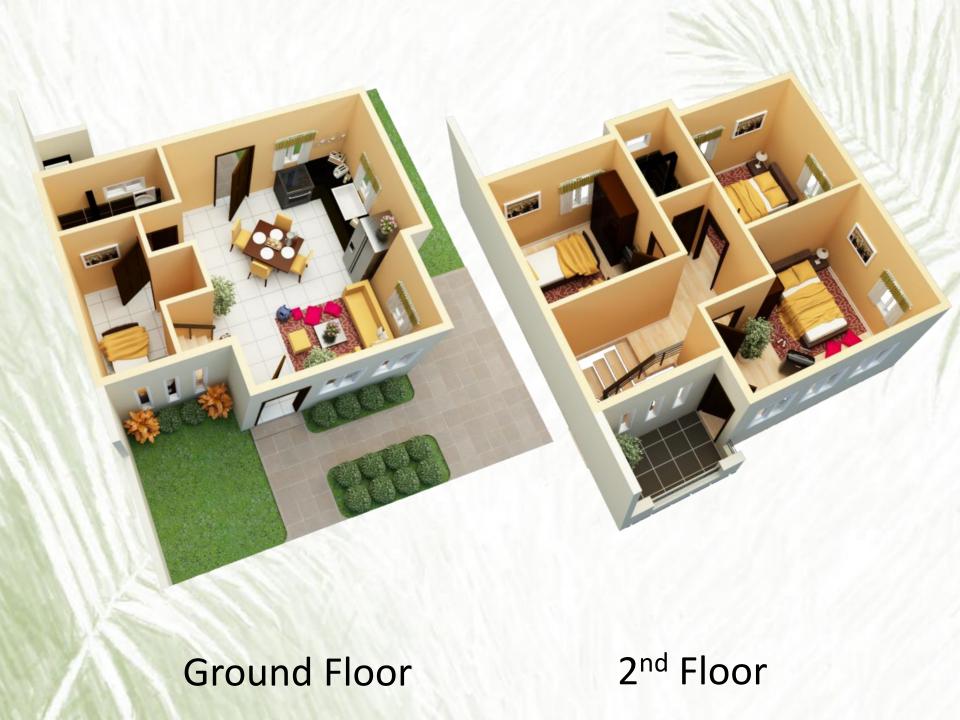

# Adagio

Type: Attached

Bedroom: 4

Toilet and Bath: 2

**Dimensions** 

Floor area: 75.6 sqm

Service area: 8 sqm

Carport: 17.85 sqm

Total Floor area: 84 sqm

Lot area: 100 sqm

**Ground Floor** 

2<sup>nd</sup> Floor