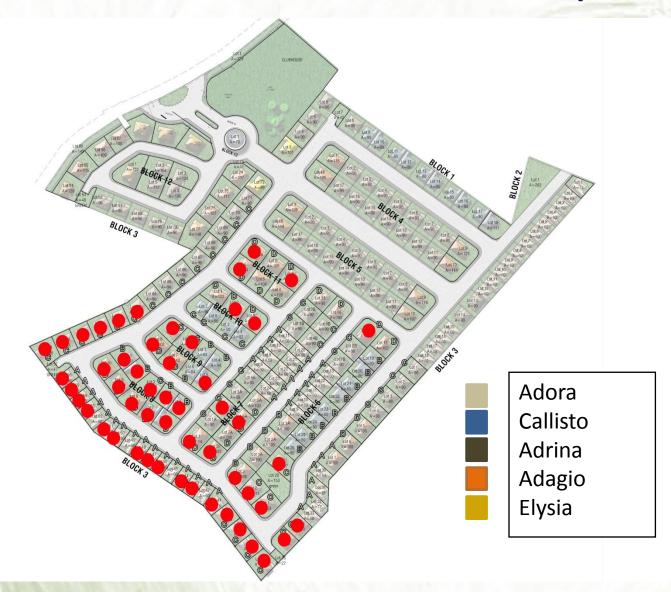

### Modena Mactan Subdivision Map

#### PHASE 1

Adora – 5 units

Callisto – 20 units

Adrina – 28 units

Adagio – 11 units

Elysia – 3 units

#### PHASE 2

Adora – 42 units

Callisto – 28 units

Adrina – 10 units

Adagio – 1 unit

Elysia – 3 units